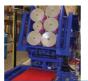

Data Sheet

The Pallet Changer is specifically designed to transfer palletized loads without manual handling of the pallet itself.

It will accommodate pallets up to 1200mm in either direction with a height range of 2.0m down to 600mm. Totally automated, it represents the most advanced form of pallet exchange in our range.

# PALLET CHANGER