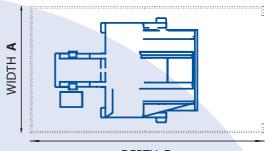

## PALLET CHANGER Specifications

| Usable                          |                                       | Max 2050mr                          |
|---------------------------------|---------------------------------------|-------------------------------------|
| Jaw Opening                     |                                       | Min 600mr                           |
|                                 | L                                     | arger jaw opening models can be bui |
| Standard                        |                                       | Width 1300mr                        |
| Load Table                      |                                       | Depth 1200mr                        |
| Loading Capacity                |                                       | 1500 kg                             |
| Power Supply                    |                                       | 3ph / 400V / 32 am                  |
| Motor Size                      |                                       | 4k\                                 |
| Weight                          |                                       | 1800 kg                             |
| Weight of standa                | rd guards                             | 210 kg                              |
| Controls                        | Fully-automated single touch push but | ton control with manual overrid     |
| Actual                          |                                       | Width 2.16r                         |
| Operating                       |                                       | Depth 3.35r                         |
| Space                           |                                       | Height 2.75r                        |
| Operating Space                 |                                       | A Width 3.03r                       |
| Including                       |                                       | B Depth 4.82r                       |
| Standard Guards                 |                                       | C Height 2.75r                      |
|                                 | ]                                     | Width 2.16r                         |
| Standard Shipping               |                                       |                                     |
| Standard Shipping<br>Dimensions |                                       | Depth 2.45r                         |

#### SIDE ELEVATION

PLAN VIEW

DEPTH B

Gressenhall Dereham Norfolk NR20 4DT Tel : +44 (0)1362 861066 Email : sales@premierpal.co.uk Web : www.premierpal.co.uk