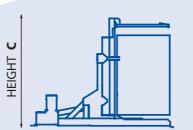

## PALLET CHANGER Specifications

| Usable                          |                                       | Max 2050mr                          |
|---------------------------------|---------------------------------------|-------------------------------------|
| Jaw Opening                     |                                       | Min 600mr                           |
|                                 | L                                     | arger jaw opening models can be bui |
| Standard                        |                                       | Width 1300mr                        |
| Load Table                      |                                       | Depth 1200mr                        |
| Loading Capacity                |                                       | 1500 kg                             |
| Power Supply                    |                                       | 3ph / 400V / 32 am                  |
| Motor Size                      |                                       | 4k\                                 |
| Weight                          |                                       | 1800 kg                             |
| Weight of standa                | rd guards                             | 210 kg                              |
| Controls                        | Fully-automated single touch push but | ton control with manual overrid     |
| Actual                          |                                       | Width 2.16r                         |
| Operating                       |                                       | Depth 3.35r                         |
| Space                           |                                       | Height 2.75r                        |
| Operating Space                 |                                       | A Width 3.03r                       |
| Including                       |                                       | B Depth 4.82r                       |
| Standard Guards                 |                                       | C Height 2.75r                      |
|                                 | ]                                     | Width 2.16r                         |
| Standard Shipping               |                                       |                                     |
| Standard Shipping<br>Dimensions |                                       | Depth 2.45r                         |

#### SIDE ELEVATION

PLAN VIEW

DEPTH B

Gressenhall Dereham Norfolk NR20 4DT Tel : +44 (0)1362 861066 Email : sales@premierpal.co.uk Web : www.premierpal.co.uk