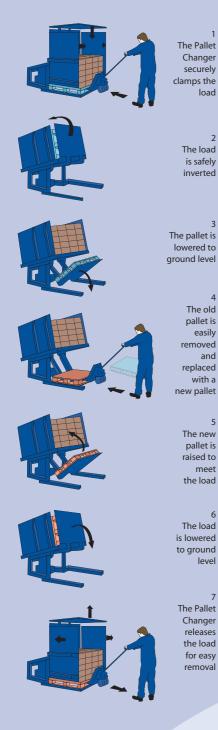

let exchange in our range.

The Pallet Changer is best suited to boxed or cluster-packed product and is equally effective with tubs, drums and reels.

# PALLET CHANGER







### USES INCLUDE

- Load transfer from wood to hygienic in-house pallets
- Switching outgoing loads to shipping or expendable pallets
- Handling loads which must remain the original way up after transfer

#### **KEY FEATURES**

- Pallet gripping system adapts automatically to all normal sizes
- Side retaining walls with optical sensors or pressure option
- Flush-to-floor loading no ramp
- 1500kgs loading capacity.
- Smooth and effective auto-operation allowing 25 pallet per hour throughput
  - Not recommended for bagged goods or thin-layered product
- Price inclusive of full guarding system

#### METHOD OF OPERATION





1

2

3

4

and

5

6

7

## PALLET CHANGER Specifications

| Usable                          |                                       | Max 2050mr                          |
|---------------------------------|---------------------------------------|-------------------------------------|
| Jaw Opening                     |                                       | Min 600mr                           |
|                                 | L                                     | arger jaw opening models can be bui |
| Standard                        |                                       | Width 1300mr                        |
| Load Table                      |                                       | Depth 1200mr                        |
| Loading Capacity                |