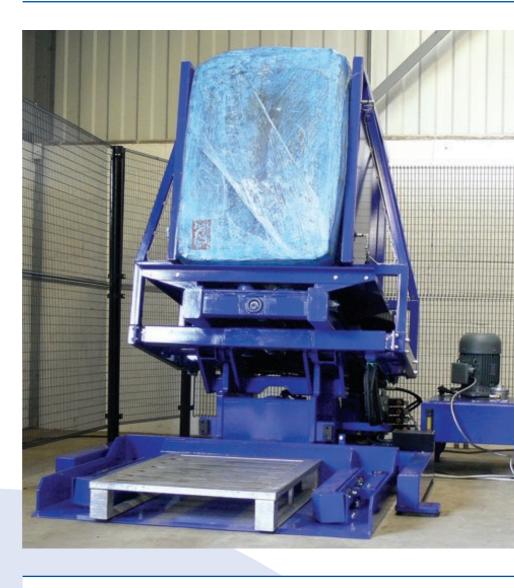

Data Sheet

The Pallet Changer is specifically designed to transfer palletized loads without manual handling of the pallet itself.

It will accommodate pallets up to 1200mm in either direction with a height range of 2.0m down to 600mm. Totally automated, it represents the most advanced form of pallet exchange in our range.

# PALLET CHANGER

#### **KEY FEATURES**

- Pallet gripping system adapts automatically to all normal sizes
- Side retaining walls with optical sensors or pressure option
- Flush-to-floor loading no ramp
- 1500kgs loading capacity.
- Smooth and effective auto-operation allowing 25 pallet per hour throughput
  - Not recommended for bagged goods or thin-layered product
- Price inclusive of full guarding system