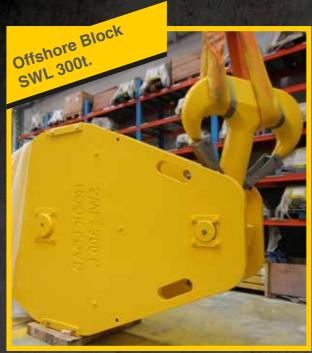

# **Lifting / Mooring**

Suitable for Subsea up to 4.000m.

Certifications

- High alloy steel quenched & tempered.
- Design temperature -40°C.
- FEA analysis: linear & no-linear.
- Fatigue analysis.
- Full documentation package;100% material traceability.
- Coating for harsh environments.
- 3.2 third parties certification, inspection & Proof Load Testing up to 6.000t.