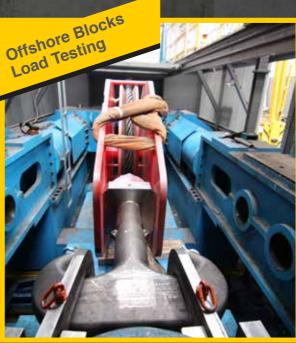

# **Lifting / Mooring**

Suitable for Subsea up to 4.000m.

Certifications

- High alloy steel quenched & tempered.
- Design temperature -40°C.
- FEA analysis: linear & no-linear.
- Fatigue analysis.
- Full documentation package;100% material traceability.
- Coating for harsh environments.
- 3.2 third parties certification, inspection & Proof Load Testing up to 6.000t.