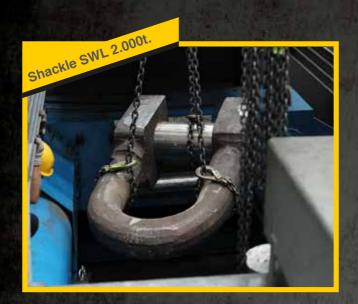

### **Lifting / Mooring**

Suitable for Subsea up to 4.000m.

# **Lifting / Mooring**

Suitable for Subsea up to 4.000m.

# **Lifting / Mooring**

Suitable for Subsea up to 4.000m.

Certifications

- High alloy steel quenched & tempered.
- Design temperature -40°C.
- FEA analysis: linear & no-linear.
- Fatigue analysis.
- Full documentation package;100% material traceability.
- Coating for harsh environments.
- 3.2 third parties certification, inspection & Proof Load Testing up to 6.000t.