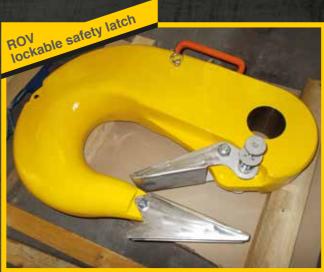

### **Lifting / Mooring**

Suitable for Subsea up to 4.000m.

# **Lifting / Mooring**

Suitable for Subsea up to 4.000m.

# **Lifting / Mooring**

Suitable for Subsea up to 4.000m.

Certifications

- High alloy steel quenched & tempered.
- Design temperature -40°C.
- FEA analysis: linear & no-linear.
- Fatigue analysis.
- Full documentation package;100% material traceability.
- Coating for harsh environments.
- 3.2 third parties certification, inspection & Proof Load Testing up to 6.000t.