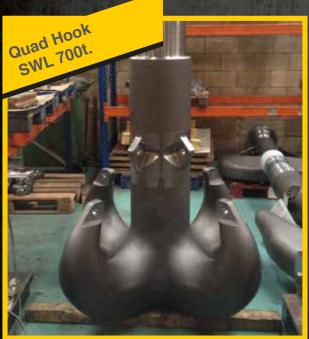

### **Lifting / Mooring**

Suitable for Subsea up to 4.000m.

# **Lifting / Mooring**

Suitable for Subsea up to 4.000m.

# **Lifting / Mooring**

Suitable for Subsea up to 4.000m.

Certifications

- High alloy steel quenched & tempered.
- Design temperature -40°C.
- FEA analysis: linear & no-linear.
- Fatigue analysis.
- Full documentation package;100% material traceability.
- Coating for harsh environments.
- 3.2 third parties certification, inspection & Proof Load Testing up to 6.000t.