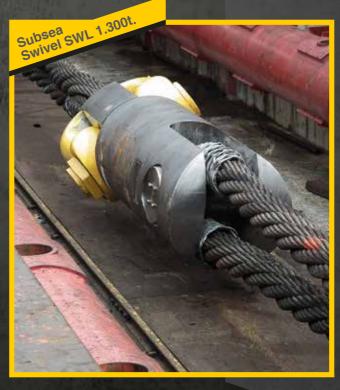

### **Lifting / Mooring**

Suitable for Subsea up to 4.000m.

# **Lifting / Mooring**

Suitable for Subsea up to 4.000m.

# **Lifting / Mooring**

Suitable for Subsea up to 4.000m.

Certifications

- High alloy steel quenched & tempered.
- Design temperature -40°C.
- FEA analysis: linear & no-linear.
- Fatigue analysis.
- Full documentation package;100% material traceability.
- Coating for harsh environments.
- 3.2 third parties certification, inspection & Proof Load Testing up to 6.000t.