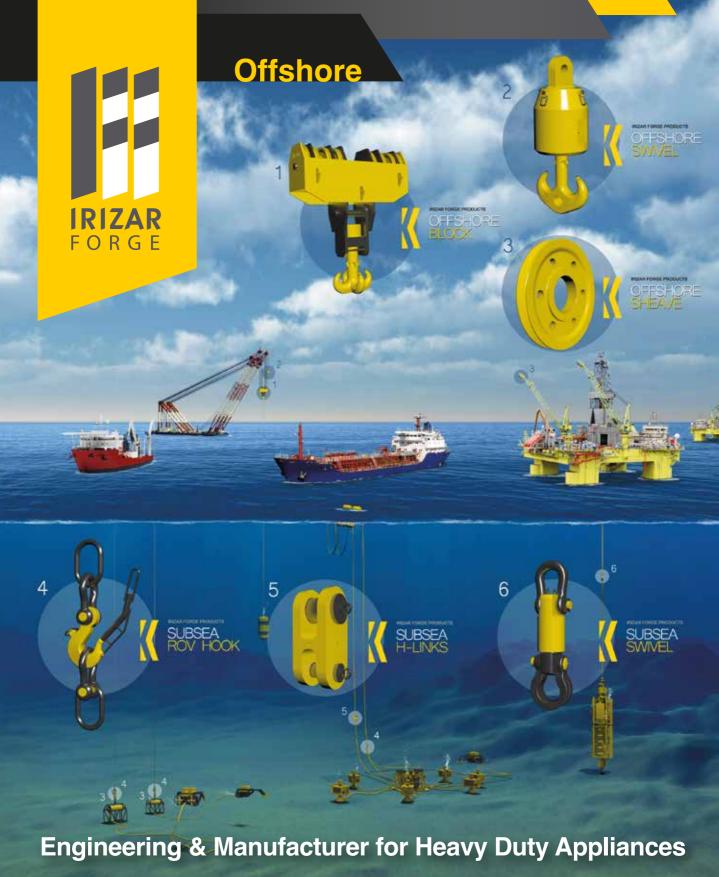

### **Lifting / Mooring**

Suitable for Subsea up to 4.000m.

# **Lifting / Mooring**

Suitable for Subsea up to 4.000m.

# **Lifting / Mooring**

Suitable for Subsea up to 4.000m.

Certifications

- High alloy steel quenched & tempered.
- Design temperature -40°C.
- FEA analysis: linear & no-linear.
- Fatigue analysis.
- Full documentation package;100% material traceability.
- Coating for harsh environments.
- 3.2 third parties certification, inspection & Proof Load Testing up to 6.000t.