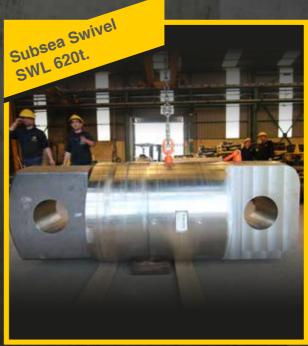

### **Lifting / Mooring**

Suitable for Subsea up to 4.000m.

# **Lifting / Mooring**

Suitable for Subsea up to 4.000m.

# **Lifting / Mooring**

Suitable for Subsea up to 4.000m.

Certifications

- High alloy steel quenched & tempered.
- Design temperature -40°C.
- FEA analysis: linear & no-linear.
- Fatigue analysis.
- Full documentation package;100% material traceability.
- Coating for harsh environments.
- 3.2 third parties certification, inspection & Proof Load Testing up to 6.000t.