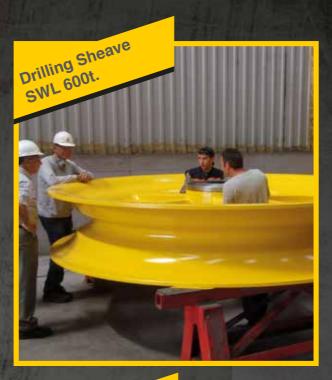

### **Lifting / Mooring**

Suitable for Subsea up to 4.000m.

# **Lifting / Mooring**

Suitable for Subsea up to 4.000m.

# **Lifting / Mooring**

Suitable for Subsea up to 4.000m.

Certifications

- High alloy steel quenched & tempered.
- Design temperature -40°C.
- FEA analysis: linear & no-linear.
- Fatigue analysis.
- Full documentation package;100% material traceability.
- Coating for harsh environments.
- 3.2 third parties certification, inspection & Proof Load Testing up to 6.000t.