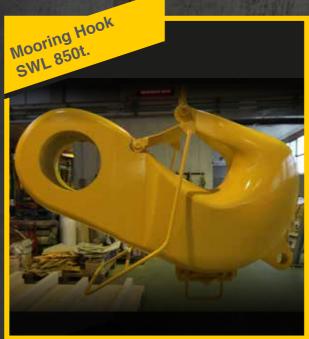

### **Lifting / Mooring**

Suitable for Subsea up to 4.000m.

# **Lifting / Mooring**

Suitable for Subsea up to 4.000m.

# **Lifting / Mooring**

Suitable for Subsea up to 4.000m.

Certifications

- High alloy steel quenched & tempered.
- Design temperature -40°C.
- FEA analysis: linear & no-linear.
- Fatigue analysis.
- Full documentation package;100% material traceability.
- Coating for harsh environments.
- 3.2 third parties certification, inspection & Proof Load Testing up to 6.000t.