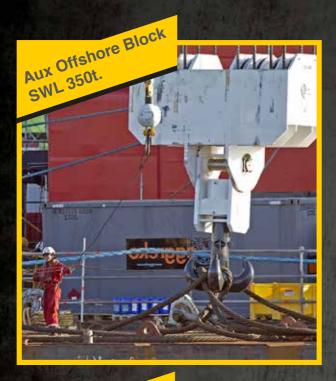

### **Lifting / Mooring**

Suitable for Subsea up to 4.000m.

# **Lifting / Mooring**

Suitable for Subsea up to 4.000m.

# **Lifting / Mooring**

Suitable for Subsea up to 4.000m.

Certifications

- High alloy steel quenched & tempered.
- Design temperature -40°C.
- FEA analysis: linear & no-linear.
- Fatigue analysis.
- Full documentation package;100% material traceability.
- Coating for harsh environments.
- 3.2 third parties certification, inspection & Proof Load Testing up to 6.000t.