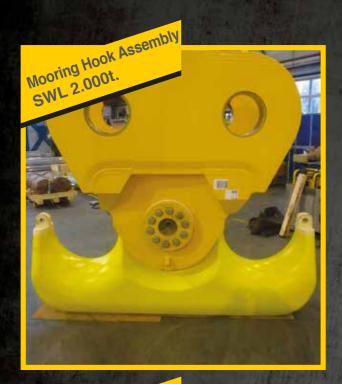

# **Handling Equipment**

Forged & Free of Welding Solutions









#### **Handling Equipment**

Forged & Free of Welding Solutions









### **Lifting / Mooring**

Suitable for Subsea up to 4.000m.









# **Lifting / Mooring**

Suitable for Subsea up to 4.000m.









# **Lifting / Mooring**

Suitable for Subsea up to 4.000m.













Certifications













- High alloy steel quenched & tempered.
- Design temperature -40°C.
- FEA analysis: linear & no-linear.
- Fatigue analysis.
- Full documentation package;100% material traceability.
- Coating for harsh environments.
- 3.2 third parties certification, inspection & Proof Load Testing up to 6.000t.