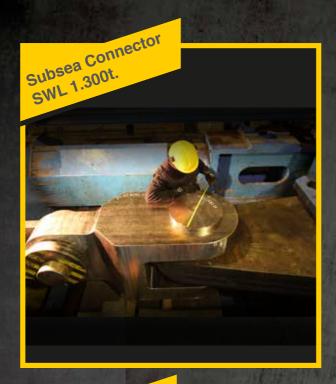

### **Lifting / Mooring**

Suitable for Subsea up to 4.000m.

# **Lifting / Mooring**

Suitable for Subsea up to 4.000m.

# **Lifting / Mooring**

Suitable for Subsea up to 4.000m.

Certifications

- High alloy steel quenched & tempered.
- Design temperature -40°C.
- FEA analysis: linear & no-linear.
- Fatigue analysis.
- Full documentation package;100% material traceability.
- Coating for harsh environments.
- 3.2 third parties certification, inspection & Proof Load Testing up to 6.000t.