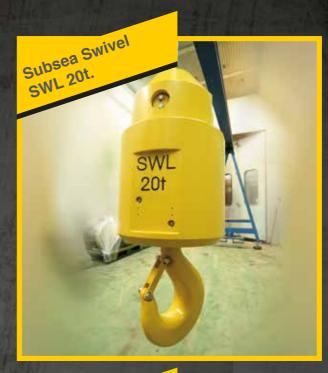

# **Lifting / Mooring**

Suitable for Subsea up to 4.000m.

Certifications

- High alloy steel quenched & tempered.
- Design temperature -40°C.
- FEA analysis: linear & no-linear.
- Fatigue analysis.
- Full documentation package;100% material traceability.
- Coating for harsh environments.
- 3.2 third parties certification, inspection & Proof Load Testing up to 6.000t.