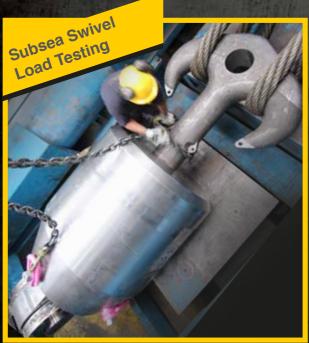

# **Lifting / Mooring**

Suitable for Subsea up to 4.000m.

Certifications

- High alloy steel quenched & tempered.
- Design temperature -40°C.
- FEA analysis: linear & no-linear.
- Fatigue analysis.
- Full documentation package;100% material traceability.
- Coating for harsh environments.
- 3.2 third parties certification, inspection & Proof Load Testing up to 6.000t.