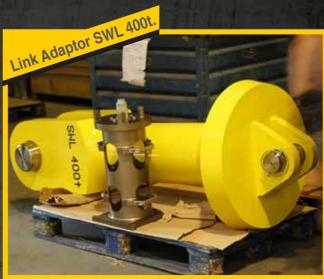

### **Lifting / Mooring**

Suitable for Subsea up to 4.000m.

# **Lifting / Mooring**

Suitable for Subsea up to 4.000m.

# **Lifting / Mooring**

Suitable for Subsea up to 4.000m.

Certifications

- High alloy steel quenched & tempered.
- Design temperature -40°C.
- FEA analysis: linear & no-linear.
- Fatigue analysis.
- Full documentation package;100% material traceability.
- Coating for harsh environments.
- 3.2 third parties certification, inspection & Proof Load Testing up to 6.000t.