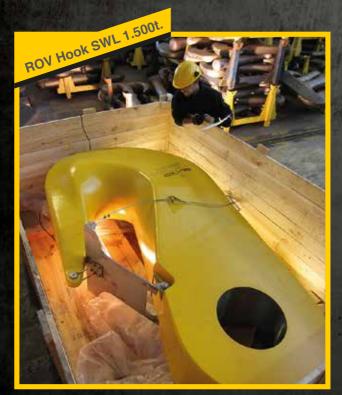

### **Lifting / Mooring**

Suitable for Subsea up to 4.000m.

# **Lifting / Mooring**

Suitable for Subsea up to 4.000m.

# **Lifting / Mooring**

Suitable for Subsea up to 4.000m.

Certifications

- High alloy steel quenched & tempered.
- Design temperature -40°C.
- FEA analysis: linear & no-linear.
- Fatigue analysis.
- Full documentation package;100% material traceability.
- Coating for harsh environments.
- 3.2 third parties certification, inspection & Proof Load Testing up to 6.000t.