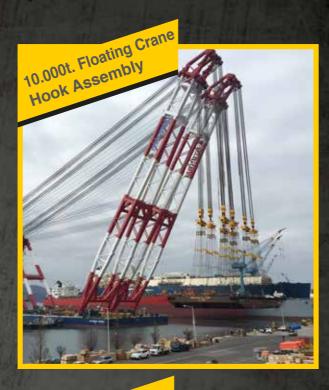

# **Lifting / Mooring**

Suitable for Subsea up to 4.000m.

Certifications

- High alloy steel quenched & tempered.
- Design temperature -40°C.
- FEA analysis: linear & no-linear.
- Fatigue analysis.
- Full documentation package;100% material traceability.
- Coating for harsh environments.
- 3.2 third parties certification, inspection & Proof Load Testing up to 6.000t.