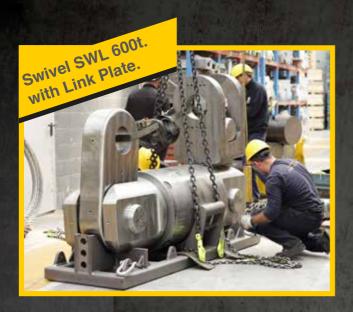

### **Lifting / Mooring**

Suitable for Subsea up to 4.000m.

# **Lifting / Mooring**

Suitable for Subsea up to 4.000m.

# **Lifting / Mooring**

Suitable for Subsea up to 4.000m.

Certifications

- High alloy steel quenched & tempered.
- Design temperature -40°C.
- FEA analysis: linear & no-linear.
- Fatigue analysis.
- Full documentation package;100% material traceability.
- Coating for harsh environments.
- 3.2 third parties certification, inspection & Proof Load Testing up to 6.000t.