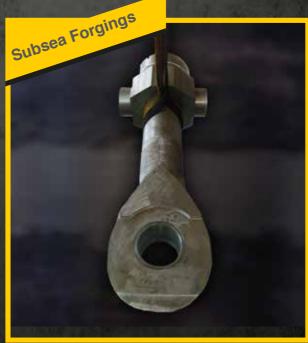

### **Lifting / Mooring**

Suitable for Subsea up to 4.000m.

# **Lifting / Mooring**

Suitable for Subsea up to 4.000m.

# **Lifting / Mooring**

Suitable for Subsea up to 4.000m.

Certifications

- High alloy steel quenched & tempered.
- Design temperature -40°C.
- FEA analysis: linear & no-linear.
- Fatigue analysis.
- Full documentation package;100% material traceability.
- Coating for harsh environments.
- 3.2 third parties certification, inspection & Proof Load Testing up to 6.000t.