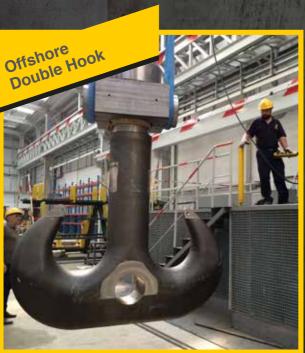

# **Lifting / Mooring**

Suitable for Subsea up to 4.000m.

Certifications

- High alloy steel quenched & tempered.
- Design temperature -40°C.
- FEA analysis: linear & no-linear.
- Fatigue analysis.
- Full documentation package;100% material traceability.
- Coating for harsh environments.
- 3.2 third parties certification, inspection & Proof Load Testing up to 6.000t.