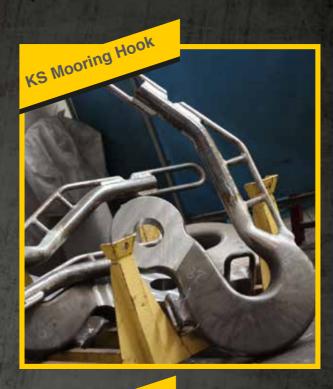

### **Lifting / Mooring**

Suitable for Subsea up to 4.000m.

# **Lifting / Mooring**

Suitable for Subsea up to 4.000m.

# **Lifting / Mooring**

Suitable for Subsea up to 4.000m.

Certifications

- High alloy steel quenched & tempered.
- Design temperature -40°C.
- FEA analysis: linear & no-linear.
- Fatigue analysis.
- Full documentation package;100% material traceability.
- Coating for harsh environments.
- 3.2 third parties certification, inspection & Proof Load Testing up to 6.000t.